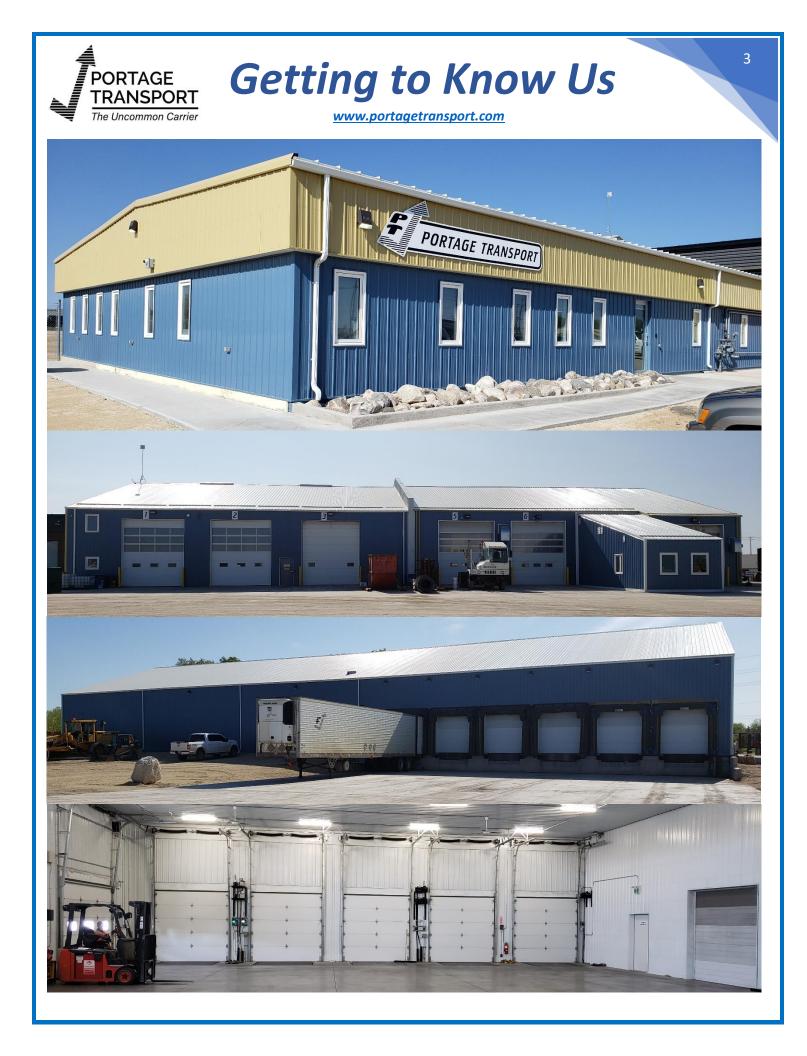

# Getting to Know Us

www.portagetransport.com

#### Who we are?

- Portage Transport Inc is a privately-owned asset-based company that was established in 1998.
- Currently running 120 trucks and 165 trailers (Van and Reefer)
- Office, Truck and Trailer Shop, Wash-bay, Dock and Warehouse
- A Team of people who care!